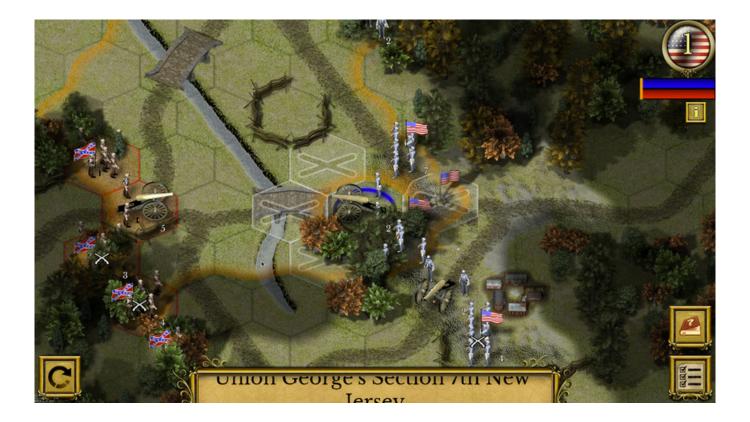

## **About This Game**

Civil War: 1864 is the latest addition to our Civil War strategy series, bringing you the ferocious battles from 1864. Experience the American Civil War like never before with with over 40 missions; including 20 detailed historical battles. Get a greater view of the battlefield as you lead your force to victory, with our new Map Zoom feature. 1864 saw the Union army make substantial gains against the Confederate forces in the American Civil War. Grant, replacing Halleck, took the risky gamble of attacking the Confederates on three different fronts. While Grant failed to gain any significant tactical advantage in any battle against Robert E. Lee, he succeeded at depleting Lee's forces. On the Western front, Sherman was able to capture Atlanta and seize Savannah. The Union's control of the railways and waterways gave them an immense logistical advantage, which would become vital to the North's eventual success. The Confederacy was ultimately fighting and losing a defensive war.

## Key Features:

- New map zoom feature.
- High Definition Civil War Graphics.
- 7 Mission 'Tutorial' campaign.
- 4 Mission abstract 'Division' campaign.

- 7 Mission 'Cold Steel' campaign.
- 7 Mission 'Duty and Pride' campaign.
- 7 Mission Blockade campaign.
- 7 Mission 'Freedom Calls' campaign.
- 8 Mission 'Road To Atlanta' campaign.
- All missions can be played as both sides (except the tutorial).
- 8 Unique Civil War Units:
  - Infantry with Muskets.
  - Infantry with Rifled Muskets.
  - o Artillery.
  - Generals.
  - Wagons.
  - Naval Gunboats.
  - Dismounted and Mounted Cavalry.
- Four classes of infantry Raw, Average, Veteran and Elite.
- Different infantry formations: unformed, line for shooting and column for charging!
- Detailed Combat Analysis.
- Flank Attacks .
- Strategic Movement.
- Hours of Gameplay.