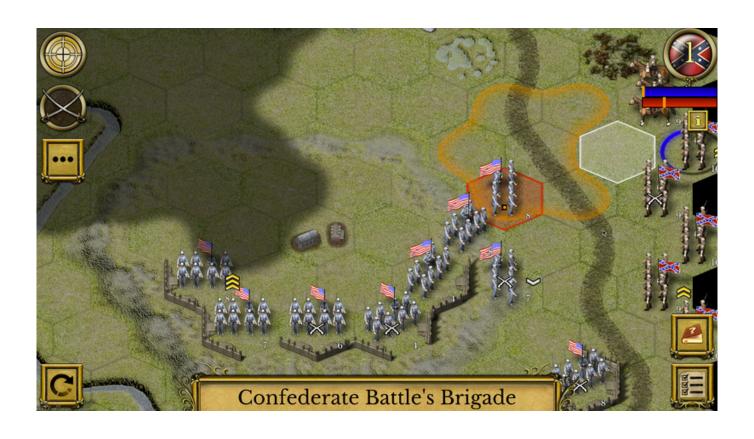

## **About This Game**

Civil War: 1864 is the latest addition to our Civil War strategy series, bringing you the ferocious battles from 1864. Experience the American Civil War like never before with with over 40 missions; including 20 detailed historical battles. Get a greater view of the battlefield as you lead your force to victory, with our new Map Zoom feature. 1864 saw the Union army make substantial gains against the Confederate forces in the American Civil War. Grant, replacing Halleck, took the risky gamble of attacking the Confederates on three different fronts. While Grant failed to gain any significant tactical advantage in any battle against Robert E. Lee, he succeeded at depleting Lee's forces. On the Western front, Sherman was able to capture Atlanta and seize Savannah. The Union's control of the railways and waterways gave them an immense logistical advantage, which would become vital to the North's eventual success. The Confederacy was ultimately fighting and losing a defensive war.

## Key Features:

- New map zoom feature.
- High Definition Civil War Graphics.
- 7 Mission 'Tutorial' campaign.
- 4 Mission abstract 'Division' campaign.

- 7 Mission 'Cold Steel' campaign.
- 7 Mission 'Duty and Pride' campaign.
- 7 Mission Blockade campaign.
- 7 Mission 'Freedom Calls' campaign.
- 8 Mission 'Road To Atlanta' campaign.
- All missions can be played as both sides (except the tutorial).
- 8 Unique Civil War Units:
  - Infantry with Muskets.
  - Infantry with Rifled Muskets.
  - o Artillery.
  - Generals.
  - Wagons.
  - Naval Gunboats.
  - Dismounted and Mounted Cavalry.
- Four classes of infantry Raw, Average, Veteran and Elite.
- Different infantry formations: unformed, line for shooting and column for charging!
- Detailed Combat Analysis.
- Flank Attacks .
- Strategic Movement.
- Hours of Gameplay.