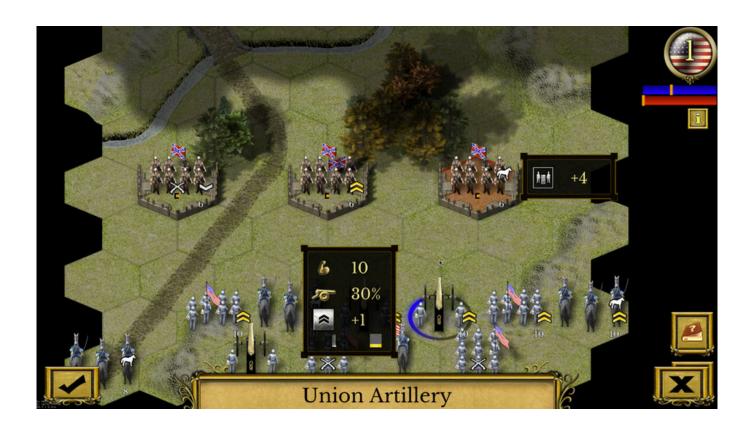

## **About This Game**

Civil War: 1864 is the latest addition to our Civil War strategy series, bringing you the ferocious battles from 1864. Experience the American Civil War like never before with with over 40 missions; including 20 detailed historical battles. Get a greater view of the battlefield as you lead your force to victory, with our new Map Zoom feature. 1864 saw the Union army make substantial gains against the Confederate forces in the American Civil War. Grant, replacing Halleck, took the risky gamble of attacking the Confederates on three different fronts. While Grant failed to gain any significant tactical advantage in any battle against Robert E. Lee, he succeeded at depleting Lee's forces. On the Western front, Sherman was able to capture Atlanta and seize Savannah. The Union's control of the railways and waterways gave them an immense logistical advantage, which would become vital to the North's eventual success. The Confederacy was ultimately fighting and losing a defensive war.

## Key Features:

- New map zoom feature.
- High Definition Civil War Graphics.
- 7 Mission 'Tutorial' campaign.
- 4 Mission abstract 'Division' campaign.

- 7 Mission 'Cold Steel' campaign.
- 7 Mission 'Duty and Pride' campaign.
- 7 Mission Blockade campaign.
- 7 Mission 'Freedom Calls' campaign.
- 8 Mission 'Road To Atlanta' campaign.
- All missions can be played as both sides (except the tutorial).
- 8 Unique Civil War Units:
  - Infantry with Muskets.
  - Infantry with Rifled Muskets.
  - o Artillery.
  - Generals.
  - Wagons.
  - Naval Gunboats.
  - Dismounted and Mounted Cavalry.
- Four classes of infantry Raw, Average, Veteran and Elite.
- Different infantry formations: unformed, line for shooting and column for charging!
- Detailed Combat Analysis.
- Flank Attacks .
- Strategic Movement.
- Hours of Gameplay.